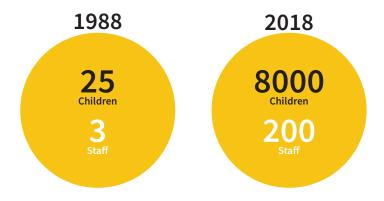

### **GRP CONTACT POINT**

Hello! We are the General Railway Police (GRP) Contact point team. We work at the New Delhi Railway Station (NDLS). This is where Salaam Baalak Trust started its journey way back in 1988. We cater to two categories of children. The first being children who land in the city for the first time and second being children who have been living in and around the railway station for quite some time with their families and/or peers.