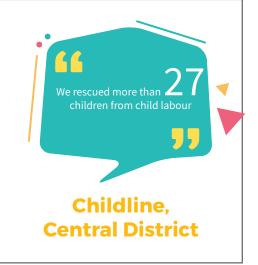

- Total outreach: 834 children (140 girls)
- Restoration: 47 children (20 girls)
- Placed to other NGOs: 33 children
- Rescued from child labour: 27 children
- Produced before CWC: 138 children (28 girls)
- Follow-up of restored children: 35 (telephone)
- Medical check-ups: 138 children
- Hospitalisation: 01 child