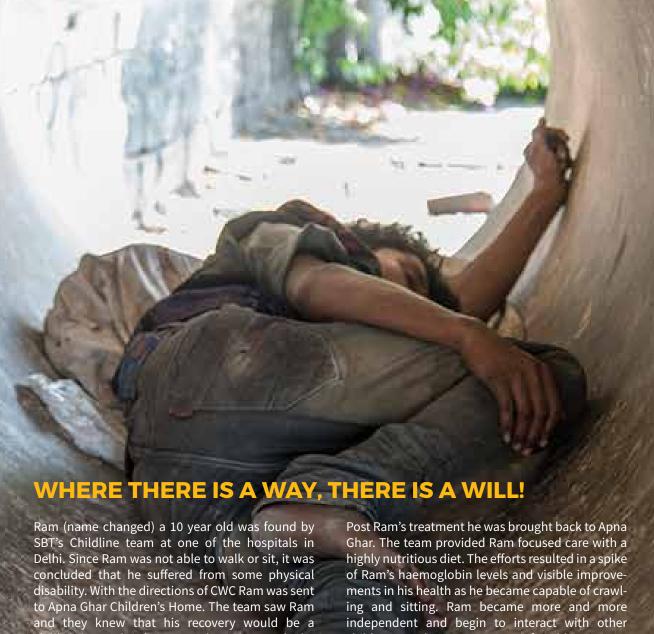

Ram (name changed) a 10 year old was found by SBT's Childline team at one of the hospitals in Delhi. Since Ram was not able to walk or sit, it was concluded that he suffered from some physical disability. With the directions of CWC Ram was sent to Apna Ghar Children's Home. The team saw Ram and they knew that his recovery would be a challenging task. The Apna Ghar team took the mantle of helping Ram lead a normal and healthy life. They arranged for his admission in a speciality hospital where he was diagnosed with severe anaemia. Due to immediate medical intervention and blood transfusion, Ram's condition improved. Within a few days Ram started getting better. During the treatment of the child the doctors and Apna Ghar team were pleasantly surprised to know that Ram was not suffering from physical disability but numbness and weakness in his limbs. Low haemoglobin and malnutrition hindered his physical movement.

Post Ram's treatment he was brought back to Apna Ghar. The team provided Ram focused care with a highly nutritious diet. The efforts resulted in a spike of Ram's haemoglobin levels and visible improvements in his health as he became capable of crawling and sitting. Ram became more and more independent and begin to interact with other children. He became very comfortable at Apna Ghar but he sorely missed his family. The Apna Ghar team realized that he must be reunited with his family. With the help of Childline, the team was able to trace Ram's parents, who were desperately searching for him. Their joy knew no bounds when they met Ram. For Apna Ghar team, it was a very satisfying experience and they felt that it was their strong will that showed them the right way to help Ram recover and be with his family again.