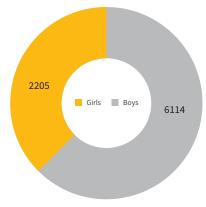

### Care and Protection

Residential care

2462 children (374 girls and 2088 boys)

Restored back to families

1850 children (279 girls and 1571 boys)

Follow up post restoration

1007 children (through visits-77, telephone-922, others-8)