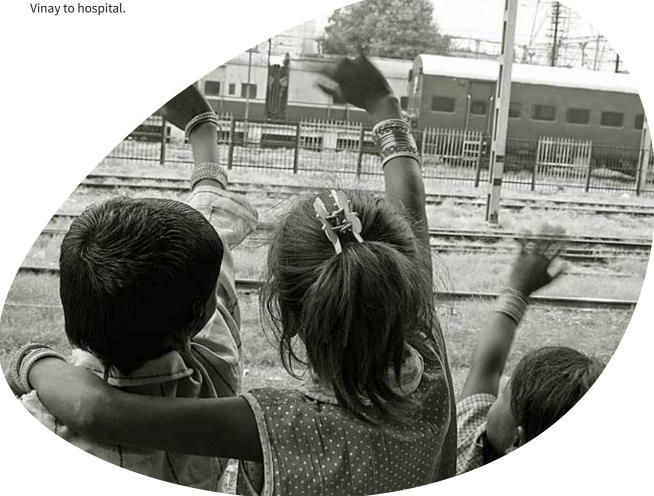

## CARING FOR A LITTLE HEART

Vinay (name changed) all of three years often saw his father beating his mother. He lived with his parents in Kairana village, Shamli District, Haryana. Unable to bear the physical abuse Vinay's mother took him and ran away from home and landed in Delhi.

She lived in a night shelter and suffered from acute depression and psychological issues. She found solace and support in one of the staff members of the night shelter. Despite this, she often remained frustrated and sad and vented her anger on Vinay by beating him. In one such instance she hit Vinay so hard that he had a leg fracture. This was the time when someone from the night shelter called the Childline New Delhi Team. The team immediately reached the night shelter. The mother who was guilty and in tears was looking for medical assistance for Vinay. The team helped her and took

The team then sensitively interacted with the mother who narrated her entire story. She expressed that though she loved Vinay a lot, she was not capable of taking care of him. The Childline team understood her dilemma and suggested that Vinay could be enrolled in a shelter home where he would be provided basic facilities and would be taken care of well. She would be allowed to meet him. Once she becames stable psychologically and financially she could request the CWC to restore the child back to her. The mother agreed and upon Vinay's recovery the Childline team presented him before the CWC. The child was then enrolled in MatriChhaya home in Paharganj. The Childline team continued to assist the child for his x-ray, other medical investigations and complete recovery. Presently the child is living in Udhyan Home, Gole Market where he is being given pre-school education as well.