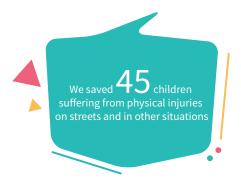

### **Childline. New Delhi District**

Total outreach: 584 children (200 girls) -

Restoration: 48 children (11 girls) -

Placed to other NGOs: 43 children -

Rescued from child labour and other - situations: 45 children

Produced before CWC: 115 children (29 girls) -

Medical check-ups: 115 children -

Referred to hospitals: 45 children -

Hospitalisation: 27 children -

Surgery: 01 child -

Long term treatment: 04 children -

Special medical cases: 28 -